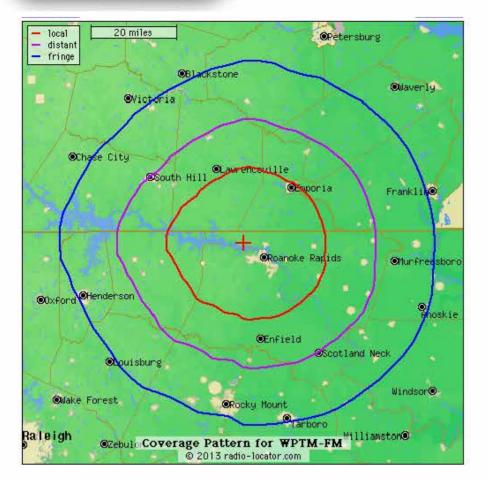

NEWS ON THE MAVERICK TALK SHOW

Regional News Headlines and breaking news of the day each weekday morning at 6, 7, 8 and 9AM.

## MAVERICK LOCAL NEWS

Our News Director, Rich Petschke, gives you the local headlines and breaking news at half past the hour each weekday morning on The Maverick Talk Show.

Maverick1023fm

#### We Play Everything Country!

**Dierks Bentley** - Living **Randy Travis** – Forever And Ever, Amen **Rascal Flatts** – Life Is A Highway Brooks & Dunn – Boot Scootin' Boogie Kane Brown – Homesick Tim McGraw – Let It Go Sugarland – Baby Girl Jason Aldean – The Truth **Thomas Rhett** – Remember You Young Florida Georgia Line – Meant to Be **Randy Houser** – Anything Goes **Old Dominion** – One Man Band Keith Urban – Blue Ain't Your Color Alabama – Song Of The South









The coverage area for Maverick 102.3 FM





N